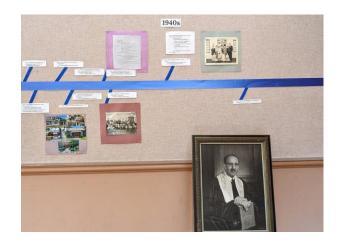

# Beth David Annual Meeting 2024 Year in Review - Highlights

75 Years of Beth David:

Shabbat and Gala